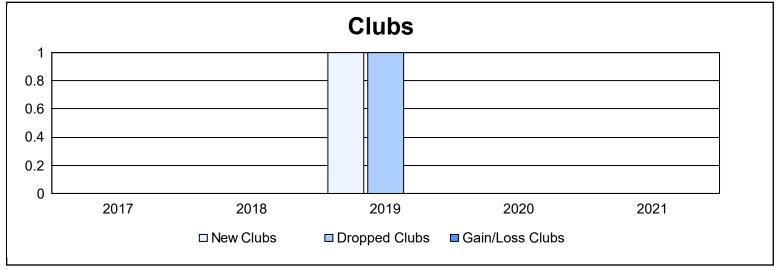

District 113 As of June 2021 Cumulative

| Year      | New<br>Clubs | Dropped<br>Clubs | Gain/<br>Loss<br>Clubs | New<br>Members | Charter<br>Members | Reinstate<br>Members | Transfer<br>Members | Total<br>Member<br>Added | Total<br>Members<br>Dropped | Gain/<br>Loss<br>Members |
|-----------|--------------|------------------|------------------------|----------------|--------------------|----------------------|---------------------|--------------------------|-----------------------------|--------------------------|
| 2016-2017 | 0            | 0                | 0                      | 46             | 0                  | 1                    | 1                   | 48                       | 45                          | 3                        |
| 2017-2018 | 0            | 0                | 0                      | 25             | 0                  | 0                    | 1                   | 26                       | 59                          | -33                      |
| 2018-2019 | 1            | 1                | 0                      | 58             | 25                 | 1                    | 0                   | 84                       | 59                          | 25                       |
| 2019-2020 | 0            | 0                | 0                      | 26             | 0                  | 1                    | 0                   | 27                       | 53                          | -26                      |
| 2020-2021 | 0            | 0                | 0                      | 15             | 0                  | 1                    | 0                   | 16                       | 42                          | -26                      |
| Average   | 0            | 0                | 0                      | 34             | 5                  | 1                    | 0                   | 40                       | 52                          | -11                      |